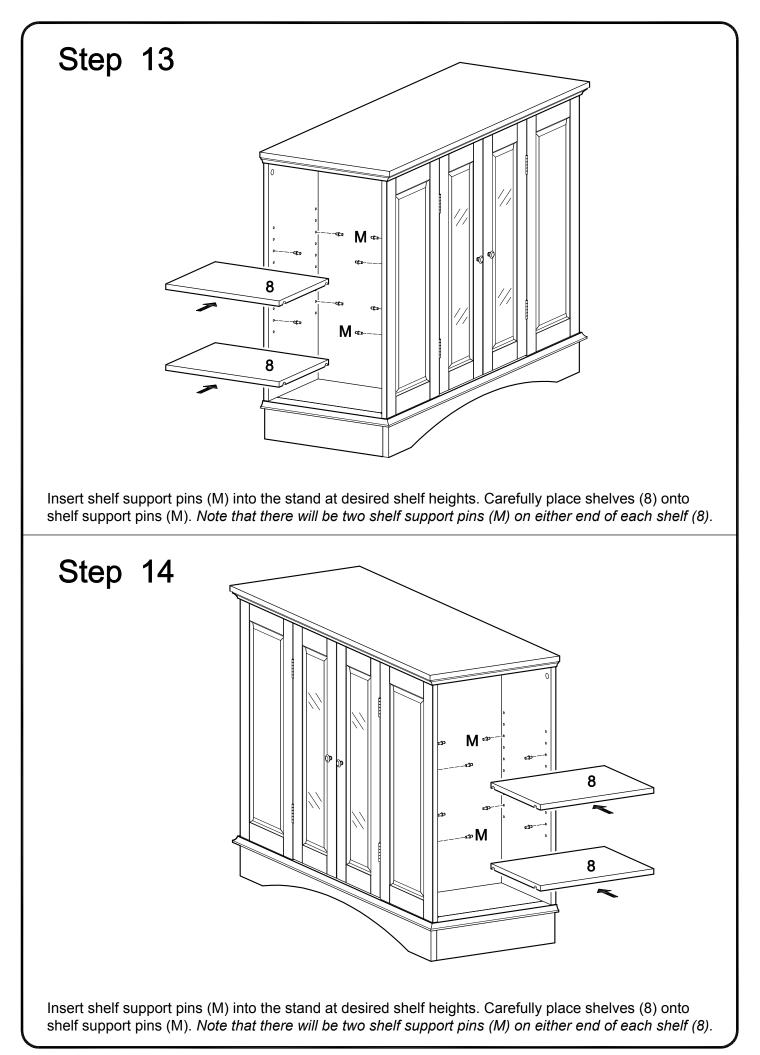

|                                                                                                 |            | Glue tube          | 3   | pcs |
| S                                                                     | $\bigcirc$                                                                                      | Ø25        | Sticker            | 32  | pcs |
| The bardware quantities listed above are required for proper assembly |                                                                                                 |            |                    |     |     |

The hardware quantities listed above are required for proper assembly. Some extra hardware may also have been included.







into the pre-drilled holes of bottom panel (2).









P.11